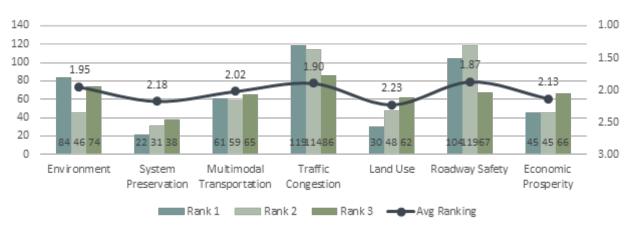

|                                   |                           |                  |                |

Bold denotes Fiscally Constraint Project





## APPENDIX C PUBLIC OUTREACH

The interactive online Public Outreach Survey and Intercept Survey allowed the public and specifically members of the environmental justice communities to identify transportation priorities, provide suggestions for how to improve transportation in the region, as well as map locations of concerns or areas in need of improvement. The following tables, charts, and figures shows the survey results.

#### **PUBLIC OUTREACH SURVEY**

## What's Important to you?





## **Top Industries for Employment**

| Industry                          | Respondents |
|-----------------------------------|-------------|
| Other                             | 83          |
| Healthcare & Social Assistance    | 54          |
| Professional & Technical Services | 44          |
| Education                         | 41          |
| Public Administration             | 40          |
| Manufacturing                     | 22          |
| Finance & Insurance               | 21          |

## Prior to the pandemic, how many days per week did you typically commute to work?



## What is your typical one-way commute to work in miles?



## Prior to the Covid pandemic, how many days per week did you work from home?



## After the Covid pandemic ends, do you expect to work at