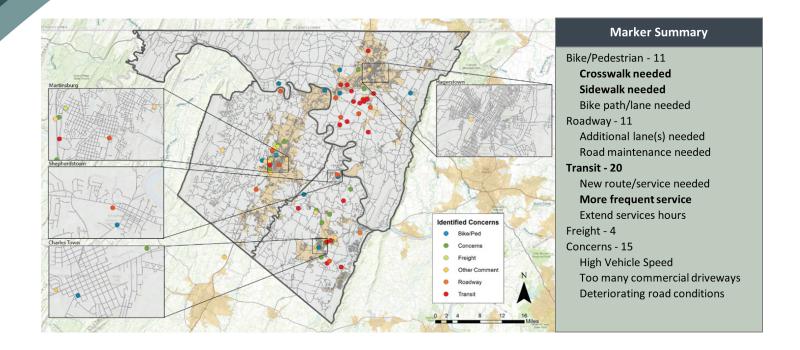

on                     | 229 East Martin Street                | Martinsburg  | Berkeley   |
| Martinsburg-Berkeley County Public Library | 101 West King Street                  | Martinsburg  | Berkeley   |
| Goodwill                                   | 160 Patrick Henry Way                 | Charles Town | Jefferson  |
| Southern States                            | 1040 Somerset Boulevard               | Charles Town | Jefferson  |
| Charles Town Library                       | 200 East Washington Street            | Charles Town | Jefferson  |

## What's Important to you?



## What is your typical one-way commute to work in



## Prior to the Covid pandemic, how many days per week did you work from home?



## After the Covid pandemic ends, do you expect to work at home more often?





#### **OTHER INTERCEPT SURVEY COMMENTS:**

- It is a-wesome that you are here today, thank you for doing this.
- We need more lighting.
- The interstate traffic gets really bad on the weekends coming from VA or MD.
- I hope this feed back I'm giving you really makes a difference for the people in Charles Town.
- More sidewalks on roads to walk safely on busier roads.
- Scenic bike routes and more bike paths
- There are few paths. One is very good, but we need branches off of that to commute to Shepherdstown easier.
- Can we have more buses running by the mountains?
- It would be great to have a bus to connect between towns or something affordable like a shuttle
- Concerns about road conditions and crashes



## PUBLIC NOTIFICATIONS APPENDIX | AND COMMENT

Both sets of meetings were annou