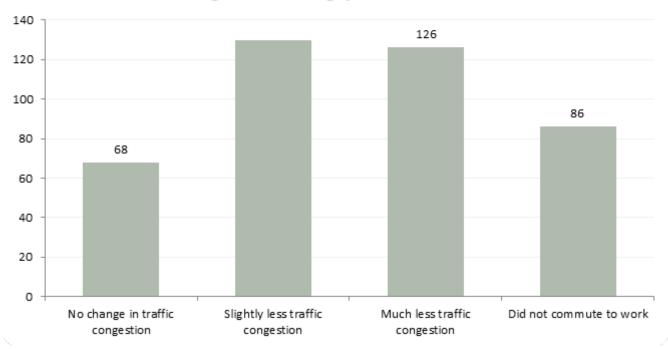

|
| Education                         | 41          |
| Public Administration             | 40          |
| Manufacturing                     | 22          |
| Finance & Insurance               | 21          |

## Prior to the pandemic, how many days per week did you typically commute to work?



## What is your typical one-way commute to work in miles?



## Prior to the Covid pandemic, how many days per week did you work from home?



## After the Covid pandemic ends, do you expect to work at home more often?



## Prior to the Covid pandemic, what was the primary mode of transportation you took to work?



## After the Covid pandemic, do you expect to change the way you get to work?



## During the Covid pandemic, have you experienced less traffic congestion during your work commute?



## During the Covid pandemic, have you experienced less traffic congestion when making shopping, medical, or other personal (i.e. non-work) trips?



## After the Covid pandemic, do you expect to reduce the number of shopping/grocery trips taken by car in the future?





**Covid-19 Impact on Daily Travel** 



## Do you have any additional comments? Dublic transportation Road dark cities **improvements** exit traffic congestion pandemic lights schedule opportunity vehicles education roundabouts MArC

#### **INTERCEPT SURVEY**

The intercept survey was conducted in-person at businesses and other public places in Charles Town, Martinsburg, and Hagerstown. The intercept survey locations, shown in the table below, were picked due to high transit use and likelihood of environmental justice p