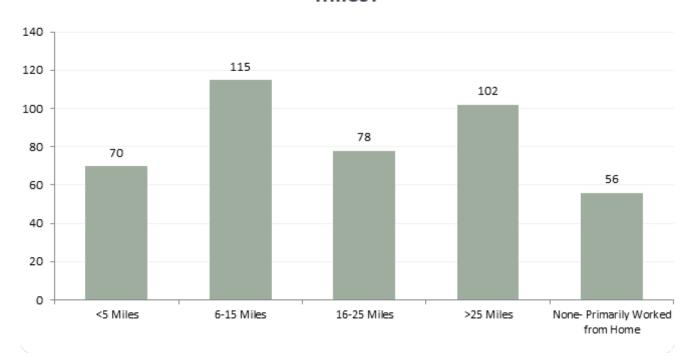

mprovement. The following tables, charts, and figures shows the survey results.

#### **PUBLIC OUTREACH SURVEY**

## What's Important to you?





## **Top Industries for Employment**

| Industry                          | Respondents |
|-----------------------------------|-------------|
| Other                             | 83          |
| Healthcare & Social Assistance    | 54          |
| Professional & Technical Services | 44          |
| Education                         | 41          |
| Public Administration             | 40          |
| Manufacturing                     | 22          |
| Finance & Insurance               | 21          |

## Prior to the pandemic, how many days per week did you typically commute to work?



## What is your typical one-way commute to work in miles?



## Prior to the Covid pandemic, how many days per week did you work from home?



## After the Covid pandemic ends, do you expect to work at home more often?



## Prior to the Covid pandemic, what was the primary mode of transportation you took to work?



## After the Covid pandemic, do you expect to change the way you get to work?



## During the Covid pandemic, have you experienced less traffic congestion during your work commute?



## During the Covid pandemic, have you experienced less traffic congestion when making shopping, medical, or other personal (i.e. non-work) trips?



## After the Covid pandemic, do you expect to reduce the number of shopping/grocery trips taken by car in the future?





**Covid-19 Impact on Daily Travel** 



## Do you have any additional comments? Du