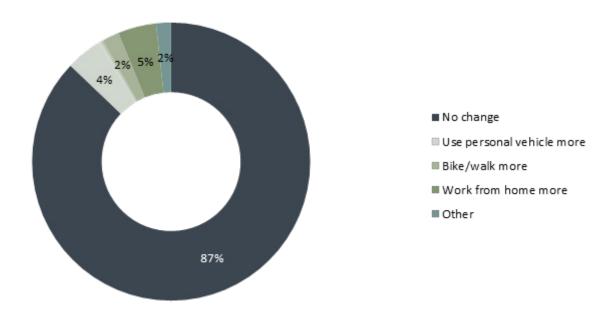

|
| Healthcare & Social Assistance    | 54          |
| Professional & Technical Services | 44          |
| Education                         | 41          |
| Public Administration             | 40          |
| Manufacturing                     | 22          |
| Finance & Insurance               | 21          |

## Prior to the pandemic, how many days per week did you typically commute to work?



## What is your typical one-way commute to work in miles?



## Prior to the Covid pandemic, how many days per week did you work from home?



## After the Covid pandemic ends, do you expect to work at home more often?



## Prior to the Covid pandemic, what was the primary mode of transportation you took to work?



## After the Covid pandemic, do you expect to change the way you get to work?



## During the Covid pandemic, have you experienced less traffic congestion during your work commute?



## During the Covid pandemic, have you experienced less traffic congestion when making shopping, medical, or other personal (i.e. non-work) trips?



## After the Covid pandemic, do you expect to reduce the number of shopping/grocery trips taken by car in the future?





**Covid-19 Impact on Daily Travel** 



## Do you have any additional comments? Dublic transportation Road dark cities **improvements** exit traffic congestion pandemic lights schedule opportunity vehicles education roundabouts MArC

#### **INTERCEPT SURVEY**

The intercept survey was conducted in-person at businesses and other public places in Charles Town, Martinsburg, and Hagerstown. The intercept survey locations,