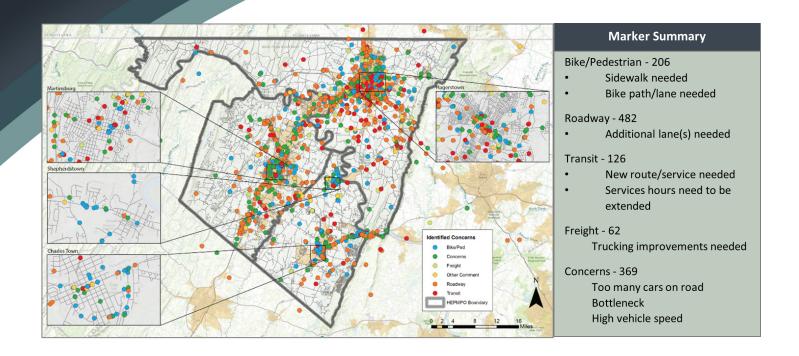

ally commute to work?



## What is your typical one-way commute to work in miles?



## Prior to the Covid pandemic, how many days per week did you work from home?



## After the Covid pandemic ends, do you expect to work at home more often?



## Prior to the Covid pandemic, what was the primary mode of transportation you took to work?



## After the Covid pandemic, do you expect to change the way you get to work?



## During the Covid pandemic, have you experienced less traffic congestion during your work commute?



## During the Covid pandemic, have you experienced less traffic congestion when making shopping, medical, or other personal (i.e. non-work) trips?



## After the Covid pandemic, do you expect to reduce the number of shopping/grocery trips taken by car in the future?





**Covid-19 Impact on Daily Travel** 



## Do you have any additional comments? Dublic transportation Road dark cities **improvements** exit traffic congestion pandemic lights schedule opportunity vehicles education roundabouts MArC

#### **INTERCEPT SURVEY**

The intercept survey was conducted in-person at businesses and other public places in Charles Town, Martinsburg, and Hagerstown. The intercept survey locations, shown in the table below, were picked due to high transit use and likelihood of environmental justice population presence.

#### INTERCEPT SURVEY LOCATIONS

| Location                                   | Address                               | City         | County     |
|--------------------------------------------|---------------------------------------|--------------|---