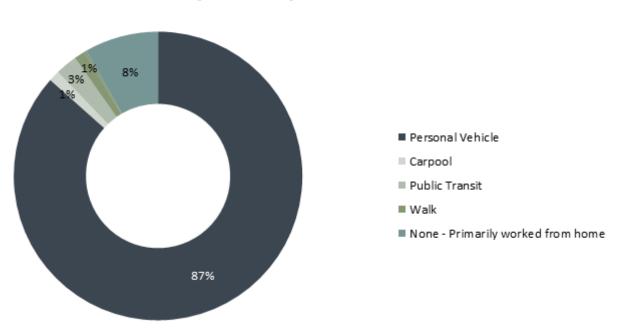

---------------|-------------|
| Other                             | 83          |
| Healthcare & Social Assistance    | 54          |
| Professional & Technical Services | 44          |
| Education                         | 41          |
| Public Administration             | 40          |
| Manufacturing                     | 22          |
| Finance & Insurance               | 21          |

## Prior to the pandemic, how many days per week did you typically commute to work?



## What is your typical one-way commute to work in miles?



## Prior to the Covid pandemic, how many days per week did you work from home?



## After the Covid pandemic ends, do you expect to work at home more often?



## Prior to the Covid pandemic, what was the primary mode of transportation you took to work?



## After the Covid pandemic, do you expect to change the way you get to work?



## During the Covid pandemic, have you experienced less traffic congestion during your work commute?



## During the Covid pandemic, have you experienced less traffic congestion when making shopping, medical, or other personal (i.e. non-work) trips?



## After the Covid pandemic, do you expect to reduce the number of shopping/grocery trips taken by car in the future?





**Covid-19 Impact on Daily Travel** 



## Do you have any additional comments? Dublic transportation Road dark cities **improvements** exit traffic congestion pandemic lights schedule opportunity vehicles education roundabouts MArC

#### **INTERCEPT SURVEY**

The intercept survey was conducted in-person at businesses and other public pla