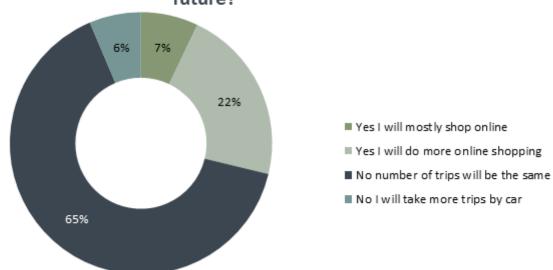

ically commute to work?



## What is your typical one-way commute to work in miles?



## Prior to the Covid pandemic, how many days per week did you work from home?



## After the Covid pandemic ends, do you expect to work at home more often?



## Prior to the Covid pandemic, what was the primary mode of transportation you took to work?



## After the Covid pandemic, do you expect to change the way you get to work?



## During the Covid pandemic, have you experienced less traffic congestion during your work commute?



## During the Covid pandemic, have you experienced less traffic congestion when making shopping, medical, or other personal (i.e. non-work) trips?



## After the Covid pandemic, do you expect to reduce the number of shopping/grocery trips taken by car in the future?





**Covid-19 Impact on Daily Travel** 



## Do you have any additional comments? Dublic transportation Road dark cities **improvements** exit traffic congestion pandemic lights schedule opportunity vehicles education roundabouts MArC

#### **INTERCEPT SURVEY**

The intercept survey was conducted in-person at businesses and other public places in Charles Town, Martinsburg, and Hagerstown. The intercept survey locations, shown in the table below, were picked due to high transit use and likelihood of environmental justice population presence.

#### INTERCEPT SURVEY LOCATIONS

| Location                                   | Address                               | City         | County     |
|--------------------------------------------|---------------------------------------|--------------|-