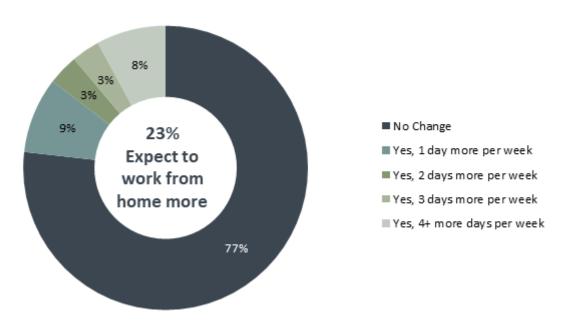

tries for Employment**

| Industry                          | Respondents |
|-----------------------------------|-------------|
| Other                             | 83          |
| Healthcare & Social Assistance    | 54          |
| Professional & Technical Services | 44          |
| Education                         | 41          |
| Public Administration             | 40          |
| Manufacturing                     | 22          |
| Finance & Insurance               | 21          |

## Prior to the pandemic, how many days per week did you typically commute to work?



## What is your typical one-way commute to work in miles?



## Prior to the Covid pandemic, how many days per week did you work from home?



## After the Covid pandemic ends, do you expect to work at home more often?



## Prior to the Covid pandemic, what was the primary mode of transportation you took to work?



## After the Covid pandemic, do you expect to change the way you get to work?



## During the Covid pandemic, have you experienced less traffic congestion during your work commute?



## During the Covid pandemic, have you experienced less traffic congestion when making shopping, medical, or other personal (i.e. non-work) trips?



## After the Covid pandemic, do you expect to reduce the number of shopping/grocery trips taken by car in the future?





**Covid-19 Impact on Daily Travel** 



## Do you have any additional comments? Dublic transportation Road dark cities **improvements** exit traffic congestion pandemic lights schedule opportunity vehicles education roundabouts MArC

#### **IN