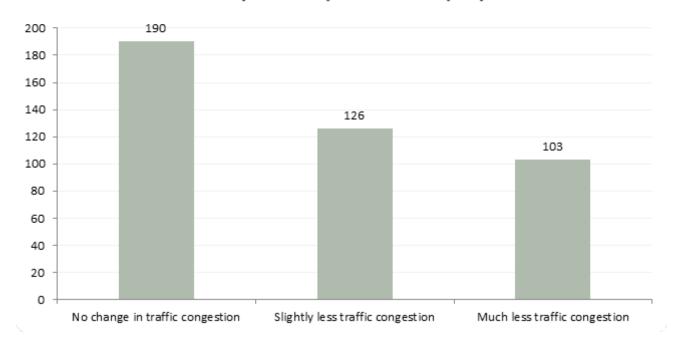

|
| Finance & Insurance               | 21          |

## Prior to the pandemic, how many days per week did you typically commute to work?



## What is your typical one-way commute to work in miles?



## Prior to the Covid pandemic, how many days per week did you work from home?



## After the Covid pandemic ends, do you expect to work at home more often?



## Prior to the Covid pandemic, what was the primary mode of transportation you took to work?



## After the Covid pandemic, do you expect to change the way you get to work?



## During the Covid pandemic, have you experienced less traffic congestion during your work commute?



## During the Covid pandemic, have you experienced less traffic congestion when making shopping, medical, or other personal (i.e. non-work) trips?



## After the Covid pandemic, do you expect to reduce the number of shopping/grocery trips taken by car in the future?





**Covid-19 Impact on Daily Travel** 



## Do you have any additional comments? Dublic transportation Road dark cities **improvements** exit traffic congestion pandemic lights schedule opportunity vehicles education roundabouts MArC

#### **INTERCEPT SURVEY**

The intercept survey was conducted in-person at businesses and other public places in Charles Town, Martinsburg, and Hagerstown. The intercept survey locations, shown in the table below, were picked due to high transit use and likelihood of environmental justice population presence.

#### INTERCEPT SURVEY LOCATIONS

| Location                                   | Address                               | City