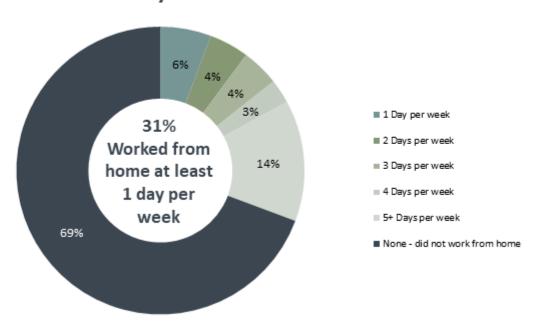

### **PUBLIC OUTREACH SURVEY**

## What's Important to you?





## **Top Industries for Employment**

| Industry                          | Respondents |
|-----------------------------------|-------------|
| Other                             | 83          |
| Healthcare & Social Assistance    | 54          |
| Professional & Technical Services | 44          |
| Education                         | 41          |
| Public Administration             | 40          |
| Manufacturing                     | 22          |
| Finance & Insurance               | 21          |

## Prior to the pandemic, how many days per week did you typically commute to work?



## What is your typical one-way commute to work in miles?



## Prior to the Covid pandemic, how many days per week did you work from home?



## After the Covid pandemic ends, do you expect to work at home more often?



## Prior to the Covid pandemic, what was the primary mode of transportation you took to work?



## After the Covid pandemic, do you expect to change the way you get to work?



## During the Covid pandemic, have you experienced less traffic congestion during your work commute?



## During the Covid pandemic, have you experienced less traffic congestion when making shopping, medical, or other personal (i.e. non-work) trips?



## After the Covid pandemic, do you expect to reduce the number of shopping/grocery trips taken by car in the future?





**Covid-19 Impact on Daily Travel** 



## Do you have any additional comments? Dublic transportation Road dark cities **improvements** exit traffic congestion pand