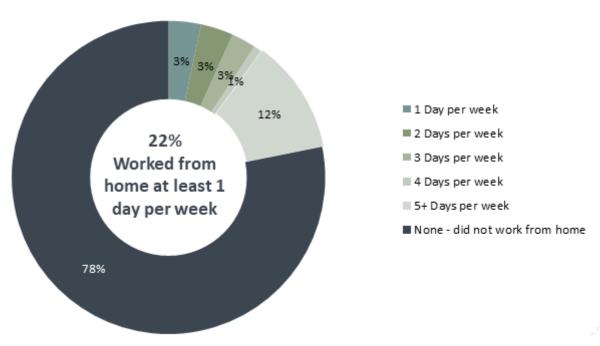

School Road                 | Martinsburg  | Berkeley   |
| Caperton Train Station                     | 229 East Martin Street                | Martinsburg  | Berkeley   |
| Martinsburg-Berkeley County Public Library | 101 West King Street                  | Martinsburg  | Berkeley   |
| Goodwill                                   | 160 Patrick Henry Way                 | Charles Town | Jefferson  |
| Southern States                            | 1040 Somerset Boulevard               | Charles Town | Jefferson  |
| Charles Town Library                       | 200 East Washington Street            | Charles Town | Jefferson  |

## What's Important to you?



## What is your typical one-way commute to work in



## Prior to the Covid pandemic, how many days per week did you work from home?



## After the Covid pandemic ends, do you expect to work at home more often?





#### **OTHER INTERCEPT SURVEY COMMENTS:**

- It is a-wesome that you are here today, thank you for doing this.
- We need more lighting.
- The interstate traffic gets really bad on the weekends coming from VA or MD.
- I hope this feed back I'm giving you really makes a difference for the people in Charles Town.
- More sidewalks on roads to walk safely on busier roads.
- Scenic bike routes and more bike paths
- There are few paths. One is very good, but we need branches off of that to commute to Shepherdstown easier.
- Can we have more buses running by the mountains?
- It would be great to have a bus to connect between towns or something affordable like a shuttle
- Concerns about road conditions and crashes