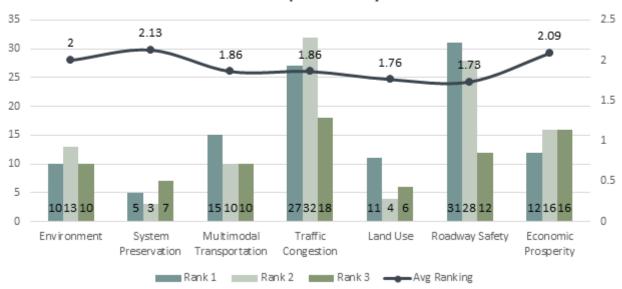

| 400 Enterprise Circle                 | Martinsburg  | Berkeley   |
| Sav-A-Lot                                  | 205 Eagle School Road                 | Martinsburg  | Berkeley   |
| Caperton Train Station                     | 229 East Martin Street                | Martinsburg  | Berkeley   |
| Martinsburg-Berkeley County Public Library | 101 West King Street                  | Martinsburg  | Berkeley   |
| Goodwill                                   | 160 Patrick Henry Way                 | Charles Town | Jefferson  |
| Southern States                            | 1040 Somerset Boulevard               | Charles Town | Jefferson  |
| Charles Town Library                       | 200 East Washington Street            | Charles Town | Jefferson  |

## What's Important to you?



## What is your typical one-way commute to work in



## Prior to the Covid pandemic, how many days per week did you work from home?



## After the Covid pandemic ends, do you expect to work at home more often?





#### **OTHER INTERCEPT SURVEY COMMENTS:**

- It is a-wesome that you are here today, thank you for doing this.
- We need more lighting.
- The interstate traffic gets really bad on the weekends coming from VA or MD.
- I hope this feed back I'm giving you really makes a difference for the people in Charles Town.
- More sidewalks on roads to walk safely on busier roads.
- Scenic bike routes and more bike paths
- There are few paths. One is very good, but we need branches off of that to commute to Shepherdstown easier.
- Can we have more buses running by the mountains?
- It woul