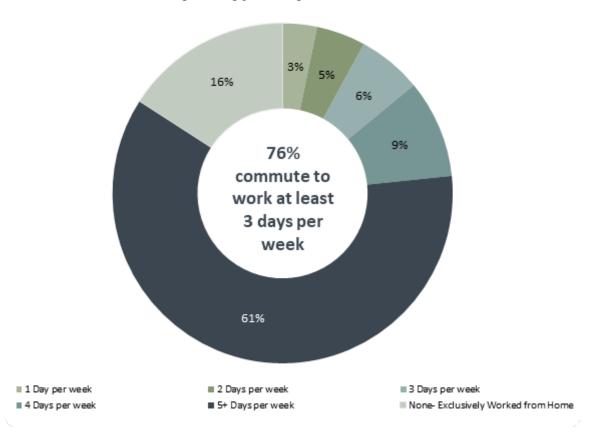

n, as well as map locations of concerns or areas in need of improvement. The following tables, charts, and figures shows the survey results.

#### **PUBLIC OUTREACH SURVEY**

## What's Important to you?





## **Top Industries for Employment**

| Industry                          | Respondents |
|-----------------------------------|-------------|
| Other                             | 83          |
| Healthcare & Social Assistance    | 54          |
| Professional & Technical Services | 44          |
| Education                         | 41          |
| Public Administration             | 40          |
| Manufacturing                     | 22          |
| Finance & Insurance               | 21          |

## Prior to the pandemic, how many days per week did you typically commute to work?



## What is your typical one-way commute to work in miles?



## Prior to the Covid pandemic, how many days per week did you work from home?



## After the Covid pandemic ends, do you expect to work at home more often?



## Prior to the Covid pandemic, what was the primary mode of transportation you took to work?



## After the Covid pandemic, do you expect to change the way you get to work?



## During the Covid pandemic, have you experienced less traffic congestion during your work commute?



## During the Covid pandemic, have you experienced less traffic congestion when making shopping, medical, or other personal (i.e. non-work) trips?



## After the Covid pandemic, do you expect to reduce the number of shopping/grocery trips taken by car in the future?





**Covid-19 Impact on